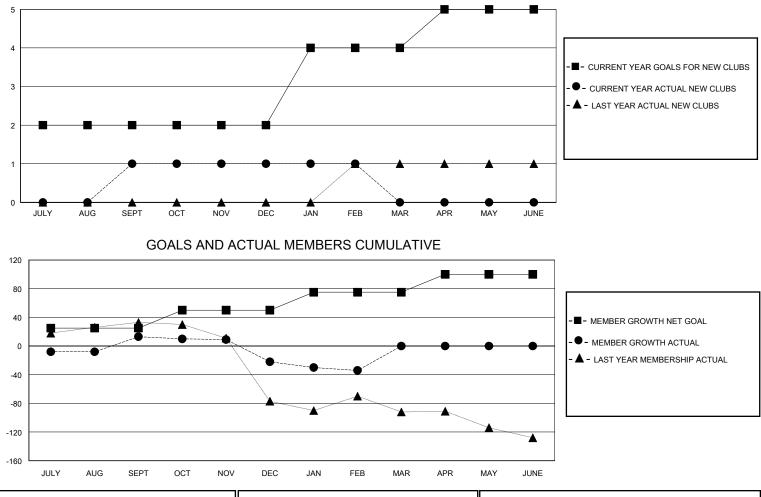

## MONTHLY MEMBERSHIP PROGRESS REPORT

District 412 B

Results as of: 2/29/2024

| GMT:                       |               | LOC            | CATION MALAWI       |                       |                           |                         | GMT CA                                             |  |  |
|----------------------------|---------------|----------------|---------------------|-----------------------|---------------------------|-------------------------|----------------------------------------------------|--|--|
| Clubs                      |               |                |                     | Members               |                           |                         |                                                    |  |  |
|                            | RESULTS FOR   | R 2023-2024    |                     | RESULTS FOR 2023-2024 |                           |                         |                                                    |  |  |
| QUARTER                    | NEW CLUB GOAL | NEW CLUBS      | DROPPED CLUBS       | QUARTER               | MEMBER GROWTH NET<br>GOAL | MEMBER GROWTH<br>ACTUAL | DROPPED<br>MEMBERS ACTUAL<br>(including transfers) |  |  |
| JULY/AUG/SEPT              | 2             | 1              | 2                   | JULY/AUG/SE           |                           | 52                      | 36                                                 |  |  |
| OCT/NOV/DEC<br>JAN/FEB/MAR | 2             | 0              | 0                   | OCT/NOV/DEC           | · · · ·                   | 24<br>16                | 46<br>28                                           |  |  |
| APR/MAY/JUNE               | 1             | 0              | 0                   | APR/MAY/JUN           | IE 25                     | 0                       | 0                                                  |  |  |
| APR/MAY/JUNE               | 1<br>GOALS    | 0<br>AND ACTUA | 0<br>IL NEW CLUBS C |                       | IE 25                     | 0                       | 0                                                  |  |  |